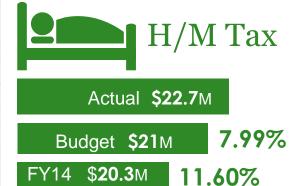

## **Overall Comments**

The following highlights are reflected in each budget:

- H/M tax
  - Project a 3.5% increase over FY15.
- Personnel
  - Recommend a 3% average merit increase pool = \$411.
  - Retirement costs are increasing from an average
     20.5% to 22.5% of salary = \$369k.
  - Health Insurance is increasing 11% = \$241k.